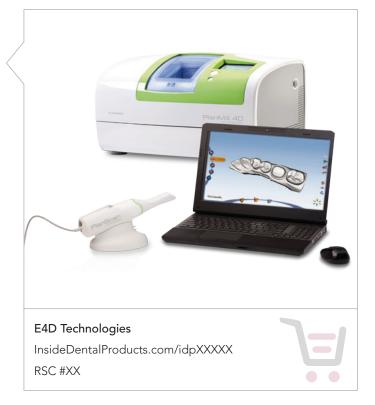

## Planmeca PlanScan Intraoral Scanning System

The Planmeca PlanScan Intraoral Scanner and PlanCAD Design software driven by E4D Technologies enhances the ease-of-use in digital dental restorations for the benefit of the patient and the practitioner. The solid-state Planmeca PlanScan employs blue laser technology, which offers an improved ability to capture the fine details that allow for more precise and accurate prosthetics. It also incorporates many other advances to ensure an exceptional intraoral scanning experience. These include fog-free scanning, ergonomic design for easy positioning, removable tips for infection control, active heat dissipation for full arch scanning, color-coded feedback to operator, and adjustable field of view.

The laptop-based Planmeca PlanCAD Design Center gives the practitioner increased flexibility and portability. It is easily moved from operatory to operatory, or even among multiple offices, all while wirelessly connected to the milling center for maximum productivity and patient service.